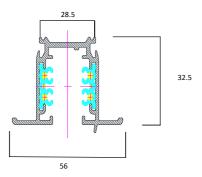

## **Technical descripion**

Long track. black, white and gray base support, support section designed as load-bearing mounting unit in suspended ceiling. Made of aluminum extrusion. dimensions:  $1000 \times 56 \times 32.5$  mm (We can produce different lengths), weight: 0.95 kg weight: 0.95 kg . For 3 phase 400V ac supply: max. Installed load 1 x 3680W, 1x16A fuse, power lead: min. 7x1.5mm² (including DALI).

Dimensions: 3000 x 56 x 32.5 mm Max voltage: 400V, 50-60Hz Total power: 3680 W

Weight: 2.85 kg