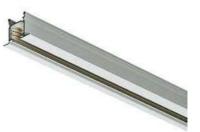

## THE FAMILY OF RECESSED TRIM GLOBAL TRACK.

## **Technical descripion**

Long track. black, white and gray base support, support section designed as load-bearing mounting unit in suspended ceiling. Made of aluminum extrusion. dimensions:  $1000 \times 56 \times 32.5$  mm (We can produce different lengths), weight: 0.95 kg weight: 0.95 kg . For 3 phase 400V ac supply: max. Installed load 1 x 3680W, 1x16A fuse, power lead: min. 7x1.5mm² (including DALI).