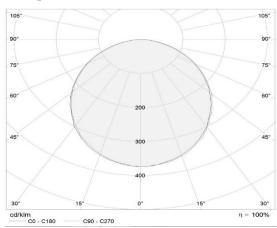

Total power:90w

Luminaire luminous flux: 9000lm Luminaire efficacy: 100 lm/w

Weight: 5 kg