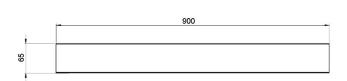

## **Application**

- Office
- Education
- Exhibition
- Hospital

Correlated color temperature: 3000-4000-6000 kelvin Rated median useful life: 50000h L70 at 25°C

Luminaire input power: 90w

Dimensions: Φ900 x 65 mm