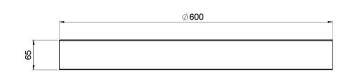

## **Mounting and installation**

Surface and pendant mounting with special accessories to be ordered

Dimensions:  $\Phi 600 \ge 65 \text{ mm}$ Total power:60w Luminaire luminous flux: 6000lm Luminaire efficacy: 100 lm/w Weight: 3 kg