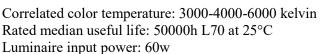

## **Technical description**

Luminaire was designed to be used white LEDs for illumination purposes can be surface and pendant mounted, Wide and uniform light distribution for decorative application. Down light luminaire with 60 w, 3000-6000 kelvin LEDs for indoor applications. Robust luminaire housings made from iron cast, Diffuser is polycarbonate. All LEDs are within a three step Macadam ellipse to ensure color consistency. Energy saving is up to 90% in comparison with traditional light sources. Can be fitted as recessed, pendant or surface luminaire using special accessory.

## **Mounting and installation**

Surface and pendant mounting with special accessories to be ordered

Dimensions:  $\Phi 600 \ge 65 \text{ mm}$ Total power:60w Luminaire luminous flux: 6000lm Luminaire efficacy: 100 lm/w Weight: 3 kg