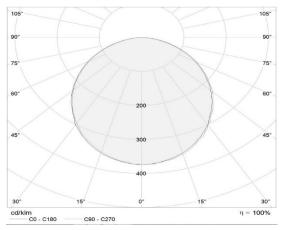

## **Technical description**

Luminaire was designed to be used white LEDs for illumination purposes can be surface and pendant mounted, Wide and uniform light distribution for decorative application. Down light luminaire with 60 w, 3000-6000 kelvin LEDs for indoor applications. Robust luminaire housings made from iron cast, Diffuser is polycarbonate. All LEDs are within a three step Macadam ellipse to ensure color consistency. Energy saving is up to 90% in comparison with traditional light sources. Can be fitted as recessed, pendant or surface luminaire using special accessory.