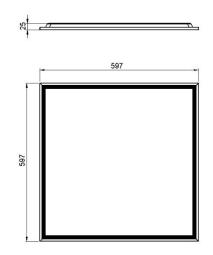

## **Installation and Mounting**

Recessed and Surface mounting with special accessories to be ordered **Cut of this lamp is 575 mm**.

Dimensions: 597 x 597 x 25 mm Total power: 45 w Luminaire luminous flux: 4500 lm Luminaire efficacy: 100 lm/w Weight: 2.5 kg