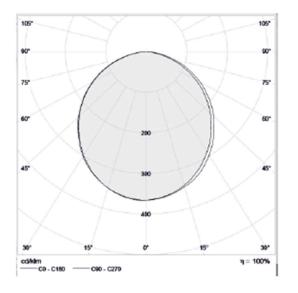

## Application

- Office
- Showroom
- Education
- Exhibition
- Hospital

Correlated color temperature: 3000 – 6000 kelvin Rated median useful life: 50000h L70 at 25°C Luminaire input power: 45 w