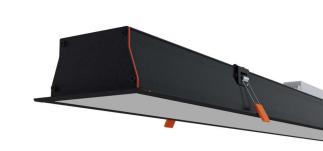

## **Technical description**

Recessed linear system of large dimensions, suitable for general light, PC diffuser, which provide a continues and homogeneous light line. Color temperature is 3000-6000 K .Class I electrical and IP20 (IP54 just for option), with plug and play connector. Total power: 40 w/m (slave Luminaries for DALI control an option only with converter). Color rendering index: Chromaticity tolerance between multiple luminaires of up to 3 Macadam ellipses. product can be produced in 60, 120, 160, 180 and 220 mm. This product can produce as driver on board.

## Mounting and installation

Recessed (ceiling and wall) using spring bracket. Cut-out diameters: 95 mm