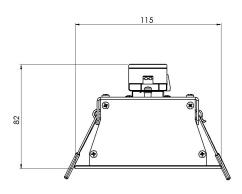

## **Application**

- Office
- Bank
- Hospitality
- House

Correlated color temperature: 3000 – 6000 kelvin Rated median useful life: 50000h L70 at 25°C Luminaire

input power: 40 w/m

Dimensions: 1000 x 115 x 82 mm

## Mounting and installation

Recessed (ceiling and wall) using spring bracket. Cut-out diameters: 95 mm