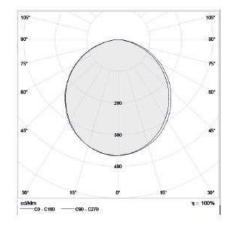

## **Application**

- Office
- Bank
- Hospitality
- House

Correlated color temperature: 3000 – 6000 kelvin Rated median useful life: 50000h L70 at 25°C Luminaire

input power: 40 w/m

Dimensions: 1000 x 115 x 82 mm

Total power: 40 w

Luminaire luminous flux: 4000 lm Luminaire efficacy: 100 lm/w

Weight: 1.6 kg