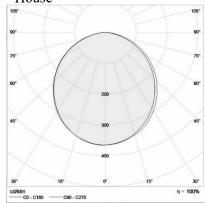

## **Application**

- Decorative
- Art gallery
- Hotel
- Office

• House

Correlated color temperature: 3000 – 6000 kelvin Rated median useful life: 50000h L70 at 25°C Luminaire

Luminaire input power: 20 w/m

Dimensions: 1000 x 45 x 55 mm

Total power: 20 w

Luminaire luminous flux: 2000 lm Luminaire efficacy: 100 lm/w

Weight: 0.9 kg