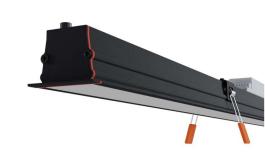

## **Technical description**

Recessed linear system of small dimensions, suitable both for decorative lighting and for general light, PC diffuser, which provide a continues and homogeneous light line. Color temperature is 3000-6000 K. Class I electrical and IP20 (IP54 just for option), with plug and play connector. Total power: 20 w/m (slave Luminaries for DALI control an option only with LED converter). Color rendering index: Ra>80. Chromaticity tolerance between multiple luminaires of up to 3 Macadam ellipses. product can be produced in 60, 120, 160, 180 and 220 mm. This product can be produce as driver on board.

Dimensions: 1000 x 45 x 55 mm

Total power: 20 w

Luminaire luminous flux: 2000 lm Luminaire efficacy: 100 lm/w

Weight: 0.9 kg