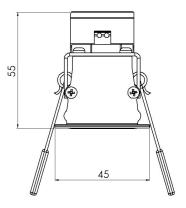

Dimensions: 1000 x 45 x 55 mm

Total power: 20 w

Luminaire luminous flux: 2000 lm Luminaire efficacy: 100 lm/w

Weight: 0.9 kg

## Mounting and installation

Recessed (ceiling and wall) using spring bracket. Cut-out diameters: 35 mm