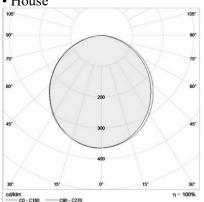

### Application

- Decorative
- Art gallery
- Hotel
- Office
- House

Correlated color temperature: 3000 – 6000 kelvin Rated median useful life: 50000h L70 at 25°C Luminaire Luminaire input power: 15 w/m

Dimensions: 1000 x 34 x 30 mm Total power: 15 w Luminaire luminous flux: 1500 lm Luminaire efficacy: 100 lm/w Weight: 0.6 kg