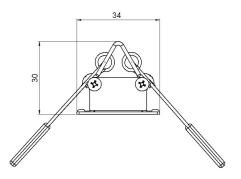

### Application

- Decorative
- Art gallery
- Hotel
- Office
- House

Correlated color temperature: 3000 – 6000 kelvin Rated median useful life: 50000h L70 at 25°C Luminaire Luminaire input power: 15 w/m

Dimensions: 1000 x 34 x 30 mm Total power: 15 w Luminaire luminous flux: 1500 lm Luminaire efficacy: 100 lm/w Weight: 0.6 kg

### Mounting and installation

Recessed (ceiling and wall) using spring bracket. Cut-out diameters: 28 mm