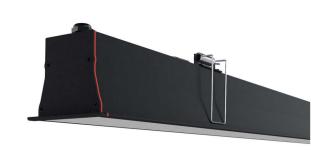

## SEPEHR IP

Linear Family

IP44

(

IK05

T<sub>a</sub>25

THE FAMILY OF RECESSED MOUNT (CEILING & WALL) BACK LIGHT LED LINEAR OPERATING AT 30W/M 220-240 VAC INPUT. DELIVERING OUT STANDING PERFORMANCE OF 3000LM/M.

## **Technical description**

Recessed linear system of large dimensions and IP light, suitable for general light, PC diffuser, which provide a and homogeneous light continues line. temperature is 3000-6000 K .Class I electrical and IP44 (IP54 just for option), with plug and play connector. Total power: 30 w/m (slave Luminaries for DALI control an option only with LED converter). Color rendering index: a>80. Chromaticity tolerance between multiple luminaires of up to 3 Macadam product can be produced in 60, 120, 160, 180 and 220 mm.

## Mounting and installation

Recessed (ceiling and wall) using spring bracket. Cut-out diameters: 74 mm