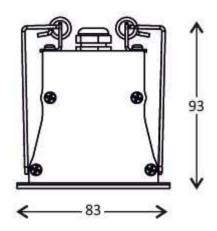

## **Application**

- Office
- Bank
- Hospitality
- House

Correlated color temperature: 3000 – 6000 kelvin Rated median useful life: 50000h L70 at 25°C Luminaire

input power: 30 w

Dimensions: 1000 x 83 x 93 mm

## Mounting and installation

Recessed (ceiling and wall) using spring bracket. Cut-out diameters: 74 mm