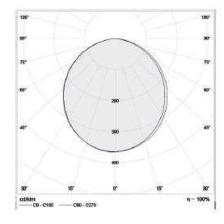

## **Application**

- Office
- Bank
- Hospitality
- House

Correlated color temperature: 3000 – 6000 kelvin Rated median useful life: 50000h L70 at 25°C Luminaire

input power: 30 w

Dimensions: 1000 x 83 x 93 mm

Total power: 30 w

Luminaire luminous flux: 3000 lm Luminaire efficacy: 100 lm/w

Weight: 1.6 kg