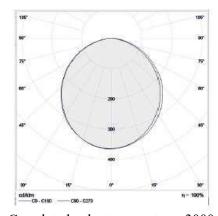

Total power: 18 w (12,24,36w) Luminaire luminous flux: 1800 lm Luminaire efficacy: 100 lm/w

Weight: 0.4 kg