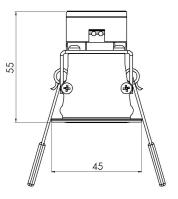

## **Application**

- Office
- Bank
- Hospitality
- House

Correlated color temperature: 3000-6000 kelvin Rated median useful life: 50000h L70 at  $25^{\circ}C$  Luminaire

input power: 18 w

Dimensions: 45 x 55 x 400 mm (270,530,800 mm)

## Mounting and installation

Recessed (ceiling and wall) using spring bracket. Cut-out diameters: 35 mm