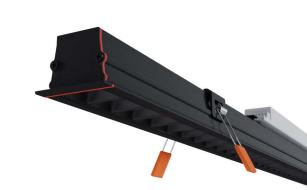

## **Technical description**

Recessed linear system of small dimensions, suitable both for decorative lighting and for general light, made of an aluminum and a PC diffuser (or PMMA diffuser), which provide a continues and homogeneous light line. Color temperature is 3000-6000 K . Class I electrical and IP20 (IP54 just for option), with plug and play connector. Total power: 18 w (slave Luminaries for DALI control an option only with LED converter). Color a > 80. Chromaticity rendering index: tolerance between multiple luminaires of up to 3 Macadam ellipses.