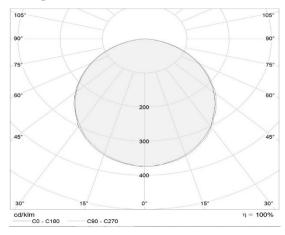

Total power:60w

Luminaire luminous flux: 6000lm Luminaire efficacy: 100 lm/w

Weight: 2.5kg