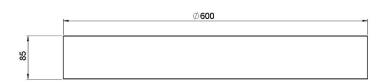

## **Application**

- Office
- Education
- Exhibition
- Hospital

Correlated color temperature: 3000-4000-6000 kelvin

Rated median useful life: 50000h L70 at  $25^{\circ}$ C

Luminaire input power: 60w

Dimensions: Φ600 x 85 mm