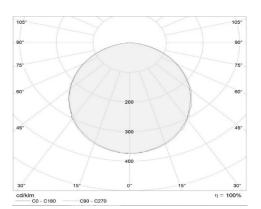

## Application

- Office
- Education
- Exhibition
- Hospital

82

Correlated color temperature: 3000-4000-6000 kelvin Rated median useful life: 50000h L70 at 25°C Luminaire input power: 120w

Dimensions:  $\Phi$ 1200 x 85mm Total power:120w Luminaire luminous flux: 12000lm Luminaire efficacy: 100 lm/w Weight: 6.5kg