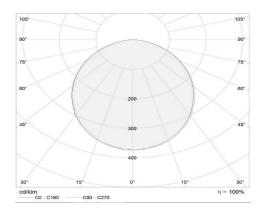

#### Application

- Office
- Education
- Exhibition
- Hospital

Correlated color temperature: 3000-4000-6000 kelvin Rated median useful life: 50000h L70 at 25°C Luminaire input power: 90w

Dimensions: Φ900 x 85mm Total power:90w Luminaire luminous flux: 9000lm Luminaire efficacy: 100 lm/w Weight: 8.5kg