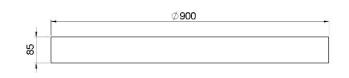

#### Application

- Office
- Education
- Exhibition
- Hospital

Correlated color temperature: 3000-4000-6000 kelvin Rated median useful life: 50000h L70 at 25°C Luminaire input power: 90w

Dimensions: Φ900 x 85mm Total power:90w Luminaire luminous flux: 9000lm Luminaire efficacy: 100 lm/w Weight: 8.5kg