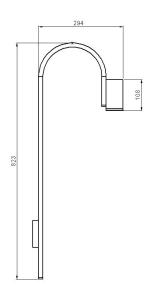

### Application

- Hotel
- Home
- Office

Correlated color temperature: 3000-6000 kelvin Rated median useful life: 50000h L70 at 25°C Luminaire input power: 15 w

Dimensions: 294 x 823 mm Total power: 15 w Luminaire luminous flux: 1650 lm Luminaire efficacy: 110 lm/w Weight: 3 kg