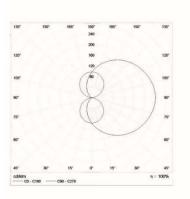

### Application

- Hotel
- Home
- Office

Correlated color temperature: 3000-6000 kelvin Rated median useful life: 50000h L70 at 25°C Luminaire input power: 15 w

Dimensions: 294 x 823 mm Total power: 15 w Luminaire luminous flux: 1650 lm Luminaire efficacy: 110 lm/w Weight: 3 kg