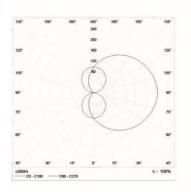

### Application

- Hotel
- Home
- Office

Correlated color temperature: 3000-6000 kelvin Rated median useful life: 50000h L70 at 25°C Luminaire input power: 15 w

# 

Dimensions: 379 x 2430 mm Total power: 15 w Luminaire luminous flux: 1650 lm Luminaire efficacy: 110 lm/w Weight: 5 kg