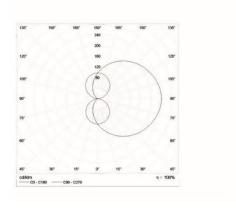

- Hotel
- Home
- Office

Correlated color temperature: 3000-6000 kelvin Rated median useful life: 50000h L70 at 25°C

Luminaire input power: 12 w

Dimensions: 850 x 2054 mm

Total power: 12 w

Luminaire luminous flux: 1200 lm Luminaire efficacy: 100 lm/w