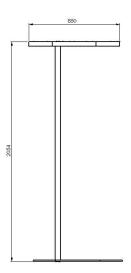

- Hotel
- Home
- Office

Correlated color temperature: 3000-6000 kelvin Rated median useful life: 50000h L70 at 25°C

Luminaire input power: 12 w

Dimensions: 850 x 2054 mm

Total power: 12 w

Luminaire luminous flux: 1200 lm Luminaire efficacy: 100 lm/w