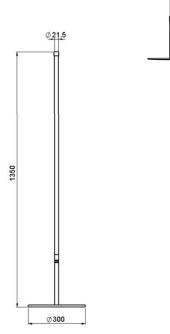

## **Application**

- Hotel
- Home
- Office

Correlated color temperature: 3000-6000 kelvin Rated median useful life: 50000h L70 at 25°C

Luminaire input power: 20 w

Dimensions: Ø21.5 x 1350 mm

Total power: 20 w

## **Installation and Mounting**

The possibility of placing the lamp in a standing position.