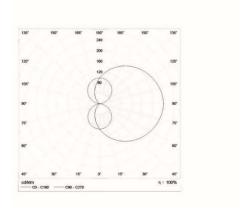

LED decorative family

IP20

IK03

T<sub>a</sub>25

THE FAMILY OF ARCHICETURAL LED STAND LIGHTS OPERATING AT 20W 220AC INPUT DELIVERING OUT STANDING PERFORMANCE OF 1600LM.

## **Application**

- Hotel
- Home
- Office

Correlated color temperature: 3000-6000 kelvin Rated median useful life: 50000h L70 at 25°C

Luminaire input power: 20 w

Dimensions: Ø21.5 x 1350 mm

Total power: 20 w

Luminaire luminous flux: 1600 lm Luminaire efficacy: 80 lm/w

Weight: 2.5 kg