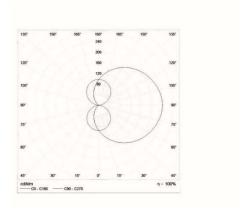

sub>a</sub>25







THE FAMILY OF ARCHICETURAL INDIRECT LED WALL LIGHTS OPERATING AT 35W 220AC INPUT DELIVERING OUT STANDING PERFORMANCE OF 2100LM.

## **Technical description**

Luminaire was designed to be use as a decorative stand light to illumination area where luxury atmosphere. Body material is the steel pipe with 35cm diameter iron base and diffuser is silicon sheet. The sleek and classic design of this indirect stand light is complemented by its advanced functionality. In addition, you change the color temperature of the light from a calming warm white to an invigorating day light/neutral tone. Its unique design makes for a great conversation piece while enhancing any kind of traditional, urban, contemporary, or minimalist decor.

## **Application**

- Hotel
- Home
- Decorative



Correlated color temperature: 3000-6000 kelvin Rated median useful life: 50000h L70 at 25°C

Luminaire input power: 35 w



Dimensions: 574 x 568 x 1684 mm

Total power: 35 w

Luminaire luminous flux: 2100 lm

Luminaire efficacy: 60 lm/w

Weight: 6 kg

## **Installation and Mounting**

The possibility of placing the lamp in a standing position.