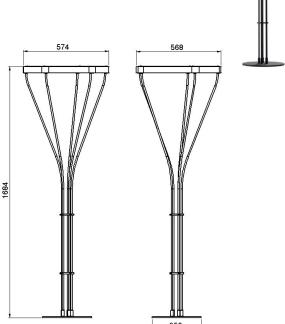

## **Application**

- Hotel
- Home
- Decorative

Correlated color temperature: 3000-6000 kelvin Rated median useful life: 50000h L70 at 25°C

Luminaire input power: 35 w

Dimensions: 574 x 568 x 1684 mm

Total power: 35 w