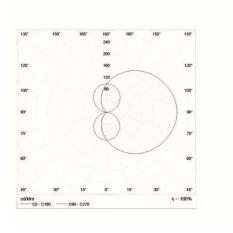

## **Application**

- Hotel
- Home
- Office
- Shopping Mall

Correlated color temperature: 3000-6000 kelvin Rated median useful life: 50000h L70 at 25°C

Luminaire input power: 12 w/m

Dimensions: Variable sizes & shapes

Total power: 12 w/m

Luminaire luminous flux: 720 lm/m

Luminaire efficacy: 60 lm/w

Weight: 1.2 kg/m