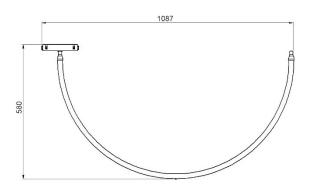

## **Technical description**

Luminaire was designed to be use as a decorative Magnetar light to illumination area where luxury atmosphere. Body material is the silicon pipe with diameter of 21mm and it can be used in various sizes and shapes. The sleek and classic design of this wall light is complemented by its advanced functionality. In addition, you change the color temperature of the light from a calming warm white to an invigorating day light/neutral tone. The Its unique design makes for a great conversation piece while enhancing any kind of traditional, urban, contemporary, or minimalist decor.

## **Application**

- Hotel
- Home
- Office
- Shopping Mall

Correlated color temperature: 3000-6000 kelvin Rated median useful life: 50000h L70 at 25°C

Luminaire input power: 12 w/m

Dimensions: Variable sizes & shapes