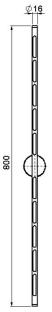

## **Application**

- Hotel
- Home
- Decorative

Correlated color temperature: 3000-6000 kelvin Rated median useful life: 50000h L70 at 25°C

Luminaire input power: 12 w

Dimensions: Ø15 x 800 mm

Total power: 12 w