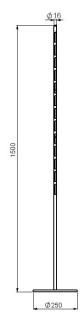

#### Application

- Hotel
- Home
- Office

Correlated color temperature: 3000-6000 kelvin Rated median useful life: 50000h L70 at 25°C Luminaire input power: 20 w

Dimensions: Ø16 x 1500 mm Total power: 20 w Luminaire luminous flux: 1800 lm Luminaire efficacy: 90 lm/w Weight: 2.5 kg

#### **Installation and Mounting**

The possibility of placing the lamp in a standing position.