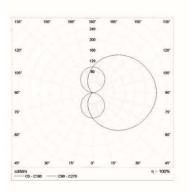

#### Application

- Hotel
- Home
- Office

Correlated color temperature: 3000-6000 kelvin Rated median useful life: 50000h L70 at 25°C Luminaire input power: 20 w

Dimensions: Ø16 x 1500 mm Total power: 20 w Luminaire luminous flux: 1800 lm Luminaire efficacy: 90 lm/w Weight: 2.5 kg