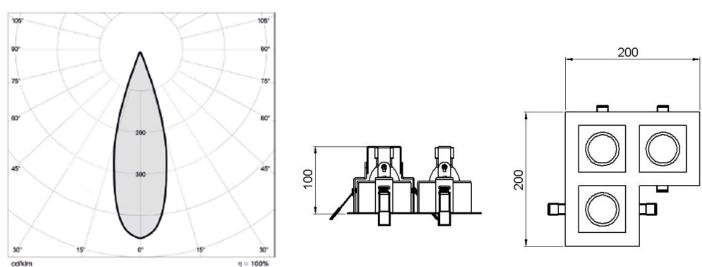

## Application

• Restaurant

C0 - C180

C90 - C270

- Hotel
- Retail

Correlated color temperature: 3000 – 6000 kelvin Rated median useful life: 50000h L70 at 25°C Luminaire input power: 3 x 7 w Dimensions: 200 x 200 x 100 mm Total power: 3 x GU10 (7w) Weight: 1.4 kg

## Mounting and installation

Suitable for indoor recessed, ceiling mounting, Simple installation with fitting springs. **Cut out dimension:190 x 190.**