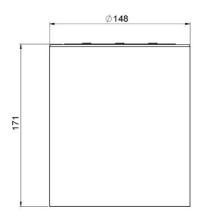

## **Application**

- Coffee shop
- Restaurant
- Decorative

Correlated color temperature: 3000-6000 kelvin Rated median useful life: 50000h L70 at 25°C

Luminaire input power: 20 w

Dimensions: Ø148 x 171 mm