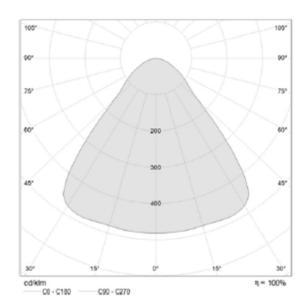

Total power: 20 w

Luminaire luminous flux: 2200 lm Luminaire efficacy: 110 lm/w

Weight: 2 kg