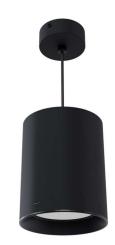

## **ARIAN**

LED downlight family

IP20

IK05

T<sub>a</sub>25

THE FAMILY OF PENDANT AND SURFACE OPERATING AT 20W, 220-240 VAC INPUT. DELIVERING OUT STANDING PERFORMANCE OF 2200LM.

## **Technical description**

A pendant and surface downlight LED luminaire, to use a dark light dome where need emotional and sense luxury. Body: anodized aluminum (powder coating an option), Reflector made of pure anodized aluminum. Total power :20w, slave luminaries for DAU control (an option only) with led converter. Chromaticity tolerance (initial MacAdam:3). Color rendering Ra>80, color temperature 3000-6000k.

## **Application**

- Coffee shop
- Restaurant
- Decorative

Correlated color temperature: 3000-6000 kelvin Rated median useful life: 50000h L70 at 25°C

Luminaire input power: 20 w

Dimensions: Ø148 x 171 mm

Total power: 20 w

Luminaire luminous flux: 2200 lm Luminaire efficacy: 110 lm/w

Weight: 2 kg

## **Installation and Mounting**

Pendant and surface the luminaire from the ceiling with special accessories is in the luminaire case.