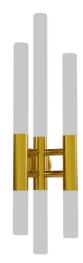

### **Technical description**

Luminaire was designed to be use as a decorative wall light to illumination area where luxury atmosphere. Body material is the raw brass without any extra coating opaque. PMMA optic lens with very uniform and anti-glaring distribution. The sleek and classic design of this wall light is complemented by its advanced functionality. In addition, you change the color temperature of the light from a calming warm white to an invigorating day light/neutral tone. The lamp contains no tungsten, mercury, or other toxic materials or fragile glass parts. Its unique design makes for a great conversation piece while enhancing any kind of traditional, urban, contemporary, or minimalist decor. Available in oxidized gold, nickel or copper with a high glass, matte or brushed finished.

#### Application

- • Hotel
  - Home
  - Decorative

Correlated color temperature: 3000-6000 kelvin Rated median useful life: 50000h L70 at 25°C Luminaire input power: 18 w

## **Installation and Mounting**

Dimensions: Ø40 x 176 x 693 mm Total power: 18 w Luminaire luminous flux: 540 lm Luminaire efficacy: 30 lm/w Weight: 3.2 kg

For wall mounting with the special base U shape bracket can be installed with the light beam in any direction(up,down,left,right)