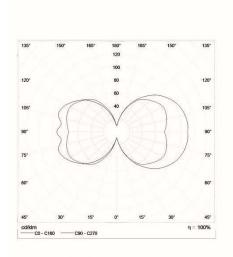

## **Installation and Mounting**

Dimensions: Ø40 x 176 x 693 mm Total power: 18 w Luminaire luminous flux: 540 lm Luminaire efficacy: 30 lm/w Weight: 3.2 kg

For wall mounting with the special base U shape bracket can be installed with the light beam in any direction(up,down,left,right)