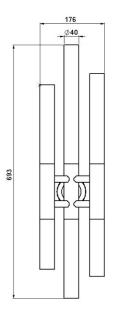

## **Installation and Mounting**

Dimensions: Ø40 x 176 x 693 mm Total power: 18 w Luminaire luminous flux: 540 lm Luminaire efficacy: 30 lm/w Weight: 3.2 kg

For wall mounting with the special base U shape bracket can be installed with the light beam in any direction(up,down,left,right)