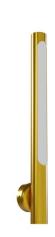

## **Technical description**

Luminaire was designed to be used as a decorative wall light to illumination area where luxury atmosphere. Body material is the raw brass without any extra coating opaque. PMMA optic lens with very uniform and anti-glaring distribution. The sleek and classic design of this wall light is complement- end by its advanced functionality. You can also change the color temperature of the light from a calming warm white to an invigorating day light/neutral tone. The lamp contains no tungsten, mercury, or other toxic materials or fragile glass parts. Its unique design makes for a great conversation piece while enhancing any kind of traditional, urban, contemporary, or minimalist decor. Available in oxidized gold, nickel or copper with a high glass, matte or brushed finished.

## **Application**

- Hotel
- Home
- Office

Correlated color temperature: 3000-6000 kelvin Rated median useful life: 50000h L70 at 25°C

Luminaire input power: 6 w

Dimensions: Ø40 x 466 mm

Total power: 6 w

Luminaire luminous flux: 360 lm Luminaire efficacy: 60 lm/w