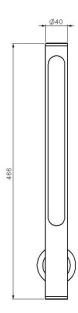

## **Application**

- Hotel
- Home
- Office

Correlated color temperature: 3000-6000 kelvin Rated median useful life: 50000h L70 at 25°C

Luminaire input power: 6 w

Dimensions: Ø40 x 466 mm

Total power: 6 w

Luminaire luminous flux: 360 lm Luminaire efficacy: 60 lm/w

Weight: 1.6 kg