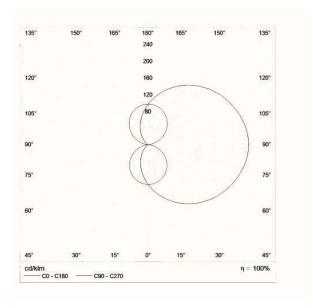

## **Application**

- Hotel
- Home
- Office

Correlated color temperature: 3000-6000 kelvin Rated median useful life: 50000h L70 at 25°C

Luminaire input power: 6 w

Dimensions: Ø40 x 466 mm

Total power: 6 w

Luminaire luminous flux: 360 lm Luminaire efficacy: 60 lm/w