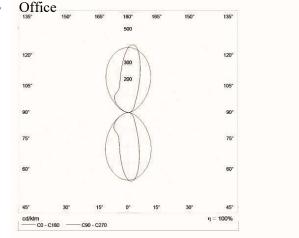

## **Application**

- Hotel
- Home

Correlated color temperature: 3000-6000 kelvin Rated median useful life: 50000h L70 at 25°C

Luminaire input power: 27 w

Dimensions: Ø40 x 683 x 1407 mm(By order)

Total power: 27 w

Luminaire luminous flux: 1620 lm Luminaire efficacy: 60 lm/w

Weight: 3 kg