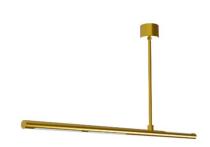

## **AREVIK LIBRA**

LED decorative family

IP20

IK03

Г<sub>а</sub>25

THE FAMILY OF ARCHICETURAL PENDANT LED LIGHTS OPERATING AT 27W 220AC INPUT DELIVERING OUT STANDING PERFORMANCE OF 1620LM.

## **Technical description**

Luminaire was designed to be use as a decorative up and down pendant LED light to illumination for home and hotel area with sets of luxury atmosphere. Body material is the raw brass without any extra coating with adjustable dimension by order. Opaque PMMA optic lens with very uniform and antiglare distribution. The sleek and classic design of this free stand lamp is complemented by its advanced functionality. In addition, you can change the color temperature of the light from a calming warm white to an invigorating day light /neutral tone. The lamp contains no tungsten, mercury, or other toxic materials or fragile glass parts. Its unique design makes for a great conversation piece while enhancing any kind of traditional, urban, contemporary, or minimalist decor. Available in oxidized gold, nickel or copper with a high glass, matte or brushed finished.