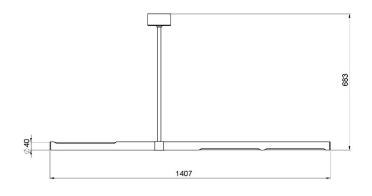

## **Application**

- Hotel
- Home

Correlated color temperature: 3000-6000 kelvin Rated median useful life: 50000h L70 at 25°C

Luminaire input power: 27 w

Dimensions: Ø40 x 683 x 1407 mm(By order)

Total power: 27 w