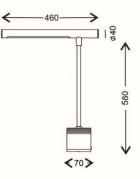

## **Installation and Mounting**

Free stand desk light

Dimensions: Ø40 x 70 x 580 mm Total power: 9 W Luminaire luminous flux: 540 lm Luminaire efficacy: 60 lm/w Weight: 4 kg