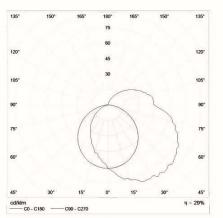

## **Installation and Mounting**

Free stand desk light

Dimensions: Ø40 x 70 x 580 mm Total power: 9 W Luminaire luminous flux: 540 lm Luminaire efficacy: 60 lm/w Weight: 4 kg