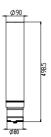

Dimensions: Ø90 x 498.5 mm Total power: 19 w Luminaries luminous flux: 1140 lm Luminaire efficacy: 60 lm/w Weight: 4.7 kg