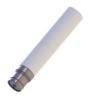

#### **Technical description**

Luminaries was designed to be used as a decorative indoor and outdoor. Body material is Extruded aluminum. PMMA optic lens with very uniform and anti-glaring distribution. The sleek and classic design of this free stand lamp is complemented by its advanced functionality. Total power of the LED is 19 w, but it's dimmable to 5 w Color temperature: 3000 k. In addition, you can change the color temperature of the light from a calming warm white to an invigorating day light/ neutral tone. The lamp contains no tungsten, mercury, or other toxic materials or fragile glass parts. available in oxidized gold, nickel or copper with a high glass, matte or brushed finished. All components are guaranteed to be rust and corrosion proof.

Dimensions: Ø90 x 498.5 mm Total power: 19 w Luminaries luminous flux: 1140 lm Luminaire efficacy: 60 lm/w Weight: 4.7 kg