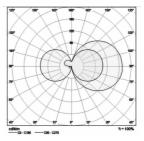

Dimensions: Ø90 x 498.5 mm Total power: 19 w Luminaries luminous flux: 1140 lm Luminaire efficacy: 60 lm/w Weight: 4.7 kg